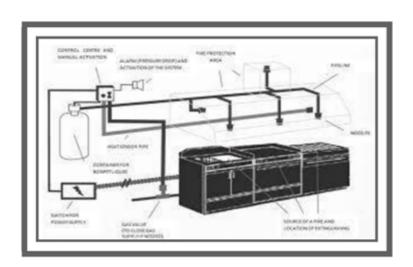

#### نظام الاطفاء الثابت (للمنشآت الكبيرة) Bonpet

نظام اطفاء بسيط ، موثوق لحماية الممتلكات وخصوصا في الاماكن الواسعة المفتوحة المعرضة للحريق مثل محطات الوقود

#### آلية عمل النظام:

يعمل النظام عن طريق رش سائل إطفاء الحريق Bonpet حيث يتم تركيب خطوط الأنابيب والمرشات المماثلة لتلك الموجودة في انظمة الاطفاء التي تعمل على رش المياه ، والفرق الوحيد هو ان الكمية المستخدمة من سائل Bonpet لاطفاء الحريق تكون اقل من الانظمة الحالية . وبذلك يتطلب النظام خزان صغير من سائل اطفاء Bonpet على العكس من الانظمة الحالية.

- نقدم استشارات ودراسات مجانية
  - يتم توقيع عقود شاملة الصيانة