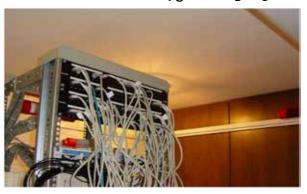

# طفاية الحريق الاتوماتكية والمرمية Bonpet (امبولة)

المنتج الأكثر فعالية لإطفاء الحرائق في المناطق الصغيرة المغلقة و شبه المغلقة دون الحاجة بأن تكون موجود باستمرار.

موصب به للوحات الكهربائية ، وجميع وسائط النقل، البنوك ،المختبرات ،المطابخ ،غرف السيرفرات ومراكز البيانات.

#### آلية العمل:

خلال الحريق يتمدد سائل اطفاء Bonpet الموجود في الامبولة الزجاجية نتيجة ارتفاع درجات الحرارة. عندما تصل درجة حرارة السائل الب 90 درجة مئوية 5± ، تنفجر الامبولة بفعل الضغط المتولد مما يسمح للسائل بالانتشار علب السطح المحترق

مراكز البيانات والسيرفر