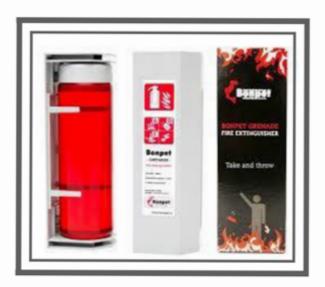

# طفاية الحريق الاتوماتكية والمرمية Bonpet (امبولة)

المنتج الأكثر فعالية لإطفاء الحرائق في المناطق الصغيرة المغلقة و شبه المغلقة دون الحاجة بأن تكون موجود باستمرار.

موصب به للوحات الكهربائية ، وجميع وسائط النقل، البنوك ،المختبرات ،المطابخ ،غرف السيرفرات ومراكز البيانات.

#### آلية العمل:

خلال الحريق يتمدد سائل اطفاء Bonpet الموجود في الامبولة الزجاجية نتيجة ارتفاع درجات الحرارة. عندما تصل درجة حرارة السائل الب 90 درجة مئوية 5± ، تنفجر الامبولة بفعل الضغط المتولد مما يسمح للسائل بالانتشار علب السطح المحترق

- تعمل اتوماتیکیا
- لا تسبب ضرر بالكمبيوترات والاجهزة الإلكترونية
- المنطقة المحمية للأمبولة الواحدة هي 8 متر مكعب
  - - لا حاجة للصيانة
- معتمدة لاطفاء جميع الحرائق من الفئات A,B,C,E,F
  - الأبعاد: 30 سم × 6 سم
    - الوزن الكلي: 1200 غرام
- تحتوب الامبولة على 600 مل من سائل اطفاء Bonpet
  - تتوفر بعدة الوان تناسب جميع الاذواق
  - يمكن القائها على مصدر الحريق مباشرة
- - معتمدة لدت الدفاع المدني الاردني وفقا للمواصفة 2167:2017 S