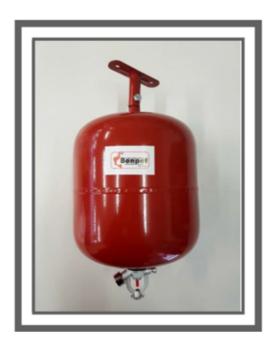

#### الطفاية المعلقة الاتوماتيكية سعة ٦ لتر و ١٢ لتر Bonpet

الحل الامثل لغرف البويلرات، المولدات والمحولات الكهربائية

#### آلية العمل:

يوصب باستخدام الطفاية المعلقة الاتوماتيكية لإطفاء جميع الحرائق الأولية الشائعة، وخاصة في غرف البويلرات، وكذلك في غرف المحركات، ورشات العمل، المستودعات والمصانع. تستخدم للحرائق من الفئات A,B,F والانظمة الكهربائية التي تعمل حتب 1000 فولت

- تعمل اتوماتكيا
- سائل إطفاء Bonpet يعمل علم تبريد السطح المحترق مباشرة وبذلك يمنع النار من إعادة الإشتعال، ويتخلص من السحب الدخانية.
  - صلاحية سائل اطفاء Bonpet عشر سنوات
  - يمكن ضبط درجة الحرارة التي تعمل بها الطفاية المعلقة وفقا لطلب العميل