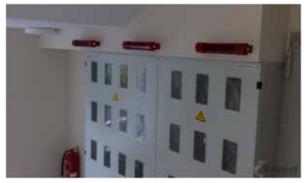

# طفاية الحريق الاتوماتكية والمرمية Bonpet (امبولة)

المنتج الأكثر فعالية لإطفاء الحرائق في المناطق الصغيرة المغلقة و شبه المغلقة دون الحاجة بأن تكون موجود باستمرار.

موصب به للوحات الكهربائية ، وجميع وسائط النقل، البنوك ،المختبرات ،المطابخ ،غرف السيرفرات ومراكز البيانات.

### بعض استخدامات امبولة Bonpet المختلفة

السيارات

القوارب

الصراف الالي

المطابخ

داخل اللوحات الكهربائية

خارج اللوحات الكهربائية

المحولات الكهربائية والمولدات