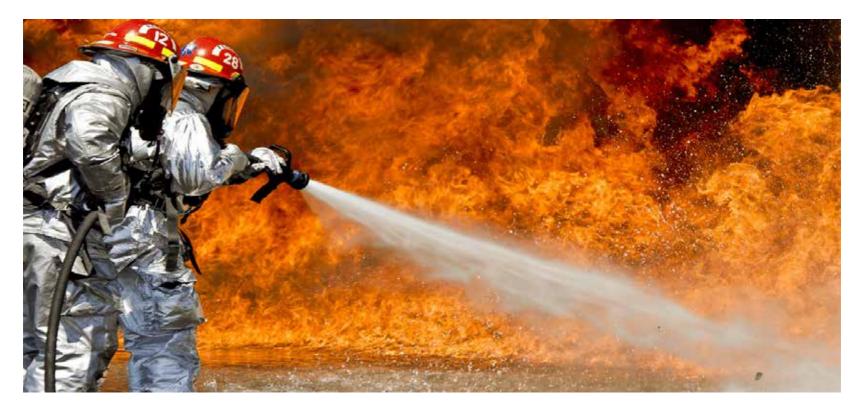

## انت في مواجهة النيران:

Bonpetهي علامة تجارية أوروبية لسائل فريد من نوعه والتي تم اعتمادها في أكثر من 40 بلدا حول العالم لتوفير أعلى مستويات السلامة للانسان وحماية المُمتلكات ضد الدريق، وفقا لأحدث المواصفات والمعايير الأوروبية.

#### تستخدم لكافة فئات الحريق A,B,C,E,F

بفاعلية اكثر بعشر

مرات من الطفاية

منتجات ذات بالماء يجعل نظام جودة عالية الاطفاء فعال اكثر

تمنع تجمع الدخان في منطقة الحريق تمنع الحرائق من اعادة الاشتعال

صلاحية سائل اطفاء