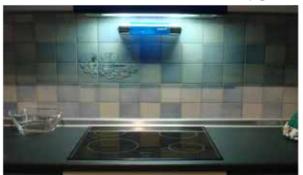

# طفاية الحريق الاتوماتكية والمرمية Bonpet (امبولة)

المنتج الأكثر فعالية لإطفاء الحرائق في المناطق الصغيرة المغلقة و شبه المغلقة دون الحاجة بأن تكون موجود باستمرار.

موصب به للوحات الكهربائية ، وجميع وسائط النقل، البنوك ،المختبرات ،المطابخ ،غرف السيرفرات ومراكز البيانات.

### بعض استخدامات امبولة Bonpet المختلفة

السيارات

القوارب

الصراف الالي

المطابخ

داخل اللوحات الكهربائية

خارج اللوحات الكهربائية

المحولات الكهربائية والمولدات