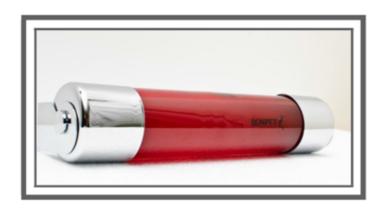

# طفاية الحريق الاتوماتكية والمرمية Bonpet (امبولة)

المنتج الأكثر فعالية لإطفاء الحرائق في المناطق الصغيرة المغلقة و شبه المغلقة دون الحاجة بأن تكون موجود باستمرار.

موصب به للوحات الكهربائية ، وجميع وسائط النقل، البنوك ،المختبرات ،المطابخ ،غرف السيرفرات ومراكز البيانات.

#### آلية العمل:

خلال الحريق يتمدد سائل اطفاء Bonpet الموجود في الامبولة الزجاجية نتيجة ارتفاع درجات الحرارة. عندما تصل درجة حرارة السائل الب 90 درجة مئوية 5± ، تنفجر الامبولة بفعل الضغط المتولد مما يسمح للسائل بالانتشار علب السطح المحترق

- تعمل اتوماتیکیا
- لا تسبب ضرر بالكمبيوترات والاجهزة الإلكترونية
- المنطقة المحمية للأمبولة الواحدة هي 8 متر مكعب
  - - لا حاجة للصيانة
- معتمدة لاطفاء جميع الحرائق من الفئات A,B,C,E,F
  - الأبعاد: 30 سم × 6 سم
    - الوزن الكلي: 1200 غرام
- تحتوب الامبولة على 600 مل من سائل اطفاء Bonpet
  - تتوفر بعدة الوان تناسب جميع الاذواق
  - يمكن القائها على مصدر الحريق مباشرة
- - معتمدة لدت الدفاع المدني الاردني وفقا للمواصفة 2167:2017 S