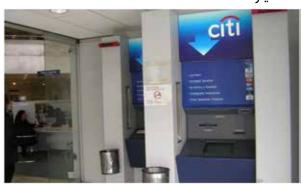

### بعض استخدامات امبولة Bonpet المختلفة

السيارات

القوارب

الصراف الالي

المطابخ

داخل اللوحات الكهربائية

خارج اللوحات الكهربائية

المحولات الكهربائية والمولدات