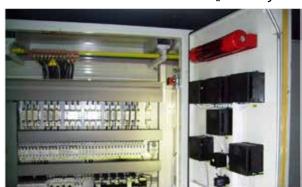

# طفاية الحريق الاتوماتكية والمرمية Bonpet (امبولة)

المنتج الأكثر فعالية لإطفاء الحرائق في المناطق الصغيرة المغلقة و شبه المغلقة دون الحاجة بأن تكون موجود باستمرار.

موصب به للوحات الكهربائية ، وجميع وسائط النقل، البنوك ،المختبرات ،المطابخ ،غرف السيرفرات ومراكز البيانات.

### بعض استخدامات امبولة Bonpet المختلفة

السيارات

القوارب

الصراف الالي

المطابخ

داخل اللوحات الكهربائية

خارج اللوحات الكهربائية

المحولات الكهربائية والمولدات