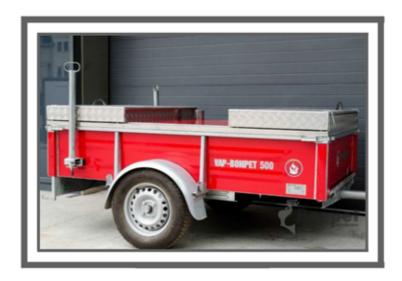

#### مقطورة اطفاء الحريق Bonpet

لاطفاء كافة انواع الحرائق حتب في الاماكن التي لا يمكن لسيارات الاطفاء الوصول اليها

#### آلية العمل:

إن مقطورة إطفاء الحريق Bonpet مثالية بسبب حجمها وسهولة تنقلها لإطفاء الحرائق من الفئات A,B,C,E,F في الهواء الطلق أو في الأماكن المغلقة، في كافة المنشأت الصناعية (الكيميائية والسيارات والنفط) والموانئ والمطارات (إطفاء اطارات الطائرات)، وجميع أنواع المستودعات، غرف الورنيش، المحطات الكهربائية، محطات الغاز وإطفاء جميع الحرائق في وسائل النقل كالبلاستيك، الاخشاب والإطارات.

• عملية الصيانة فقط عند اعادة التعبئة بسائل الاطفاء

متوفرة بثلاثة موديلات Bonpet 500 Bonpet 750

Bonpet 1000