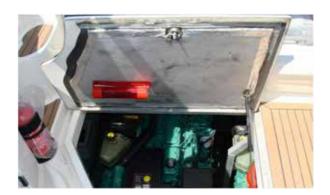

### بعض استخدامات امبولة Bonpet المختلفة

السيارات

القوارب

الصراف الالي

المطابخ

داخل اللوحات الكهربائية

خارج اللوحات الكهربائية

المحولات الكهربائية والمولدات