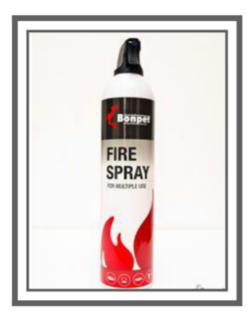

### بخاخ الاطفاء Bonpet

المنتج الفعال لاطفاء جميع انواع الحرائق في بدايتها

#### آلية العمل:

بخاخ Bonpet هو منتج مبتكر وعالمي، يمكن إعادة استخدامه لاكثر من مرة وموصب به لأغراض السلامة العامة. يوصب باستخدامه في منزلك، الحدائق، المخيمات الكشفية وفي السيارة لإطفاء الحرائق من الفئات A,B,F

- سهلة وآمنة للاستخدام من قبل الجميع حتب الأطفال وكبار السن
  - عمر المنتج 5 سنوات
  - قابلة لإعادة الاستخدام
  - تحتوب 600 مل من سائل اطفاء Bonpet
    - يصل مدت الرذاذ حتت 3 أمتار
      - وقت الإطفاء: 40 ثانية