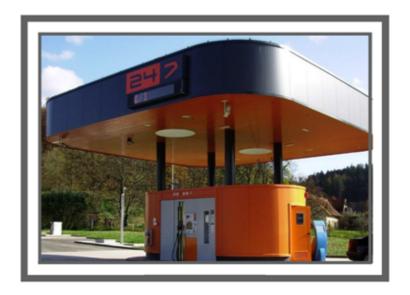

#### نظام الاطفاء الثابت (للمنشآت الكبيرة) Bonpet

نظام اطفاء بسيط ، موثوق لحماية الممتلكات وخصوصا في الاماكن الواسعة المفتوحة المعرضة للحريق مثل محطات الوقود

#### آلية عمل النظام:

يعمل النظام عن طريق رش سائل إطفاء الحريق Bonpet حيث يتم تركيب خطوط الأنابيب والمرشات المماثلة لتلك الموجودة في انظمة الاطفاء التي تعمل على رش المياه ، والفرق الوحيد هو ان الكمية المستخدمة من سائل Bonpet لاطفاء الحريق تكون اقل من الانظمة الحالية . وبذلك يتطلب النظام خزان صغير من سائل اطفاء Bonpet على العكس من الانظمة الحالية.