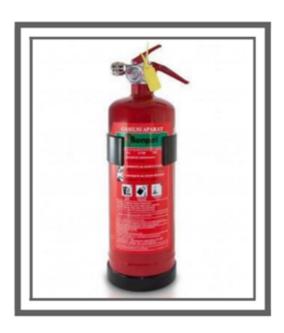

#### طفاية الحريق المحمولة سعة 2 لتر و 6 لتر Bonpet

الوسيلة الاسهل والاكثر اماناً لاطفاء الحرائق بالطرق التقليدية

#### آلية العمل:

يمكن استخدام طفايات الحريق المحمولة Bonpet في كل مكان لإطفاء جميع الحرائق الأولية الشائعة، وخاصة حرائق الغاز، الدهون والزيوت المحترقة في المطاعم ،المطابخ ،الكافتيريات وأيضا في غرف المحركات،السيارات، كافة وسائط النقل،ورشات العمل ،المزارع ،المستودعات ،المصانع ،المكاتب والمنازل. تستخدم لاطفاء الحرائق من الفئات A,B,C,F و ايضا الانظمة الكهربائية التي تعمل حتى 1000 فولت.

- استخدام یدوی
- قابلة للاستخدام في كل مكان
- معتمدة من قبل MPA Dreseden ألمانيا
- - صلاحية سائل اطفاء Bonpet عشر سنوات
- سائل إطفاء Bonpet يعمل على تبريد السطح المحترق مباشرة وبذلك يمنع النار من إعادة الإشتعال، ويتخلص من السحب الدخانية على العكس من الطفايات المحمولة التي تحتوي على مادة CO2 او الفوم او المياه