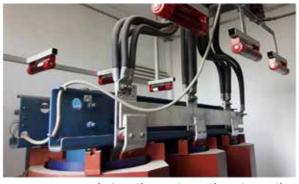

#### الطفاية المعلقة الاتوماتيكية سعة ٦ لتر و ١٢ لتر Bonpet

الحل الامثل لغرف البويلرات، المولدات والمحولات الكهربائية

#### آلية العمل:

يوصب باستخدام الطفاية المعلقة الاتوماتيكية لإطفاء جميع الحرائق الأولية الشائعة، وخاصة في غرف البويلرات، وكذلك في غرف المحركات، ورشات العمل، المستودعات والمصانع. تستخدم للحرائق من الفئات A,B,F والانظمة الكهربائية التي تعمل حتب 1000 فولت

- تعمل اتوماتكيا
- سائل إطفاء Bonpet يعمل علم تبريد السطح المحترق مباشرة وبذلك يمنع النار من إعادة الإشتعال، ويتخلص من السحب الدخانية.
  - صلاحية سائل اطفاء Bonpet عشر سنوات
  - يمكن ضبط درجة الحرارة التي تعمل بها الطفاية المعلقة وفقا لطلب العميل